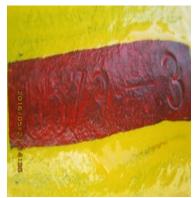

Crane no.4 SB70 shackles U573-2 Crane no.4 SB70 shackles U573-3

Crane no. 4 hook U573-4

> Ensure classification society approval stamp is present and legible on the loose <u>gear</u>

Marking by classification society