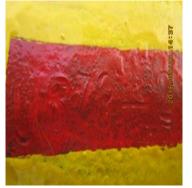

Crane no.4 SB70 shackles U573-2 Crane no.4 SB70 shackles U573-3

Crane no. 4 hook U573-4

> Ensure classification society approval stamp is present and legible on the loose <u>gear</u>

Marking by classification society