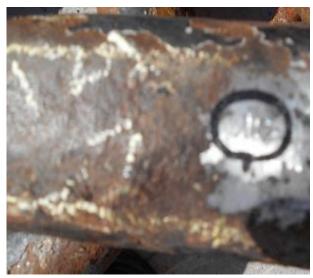

NO. 1 CARGO BLOCK

NO. 1 UPPER SHACKLE

NO. 1 LOWER SHACKLE

NO. 1 CARGO HOOK

These had to be remarked in a different area and a Class NK surveyor had to attend to verify the new stamps before cargo could be worked.