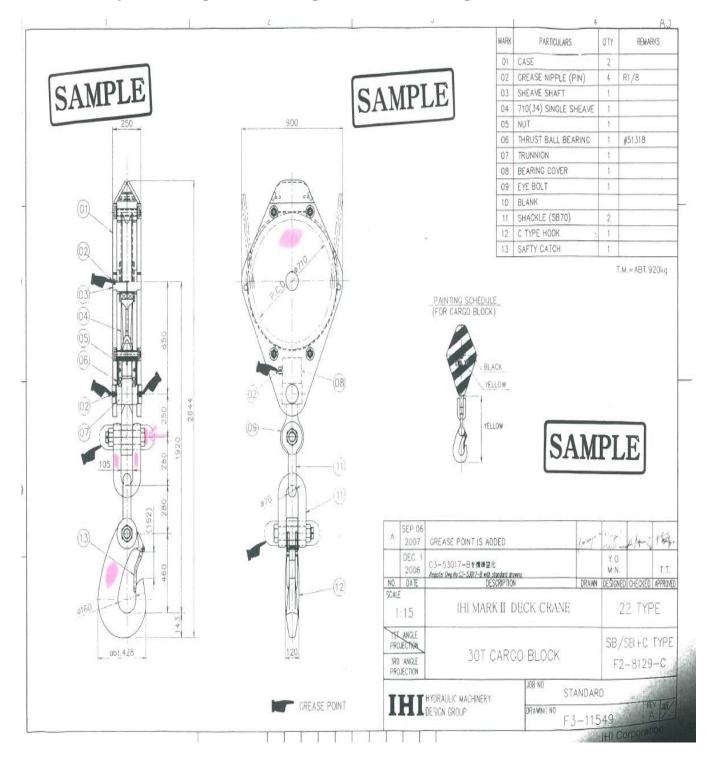

### > Identify crane diagram indicating location of markings

> Clean and locate the marked area on all the loose gear, varnish / paint the marks to prevent further deterioration of the marks.

Crane no. 4 sheave block U573-1

# Also ensure the markings on loose gear are as per the numbers indicated in the cargo gear certificate

PART 32 Issue 2

CARGO HANDLING EQUIPMENT

Fome MO 32/2