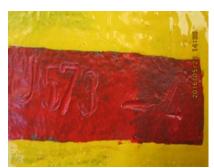

### > Identify crane diagram indicating location of markings

> Clean and locate the marked area on all the loose gear, varnish / paint the marks to prevent further deterioration of the marks.

Crane no. 4 sheave block U573-1