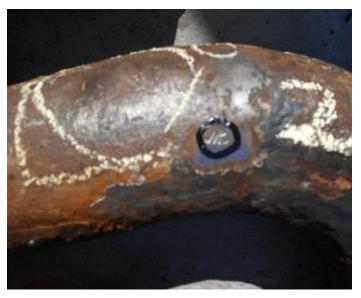

NO. 1 CARGO BLOCK

NO. 1 UPPER SHACKLE

NO. 1 LOWER SHACKLE

NO. 1 CARGO HOOK

These had to be remarked in a different area and a Class NK surveyor had to attend to verify the new stamps before cargo could be worked.