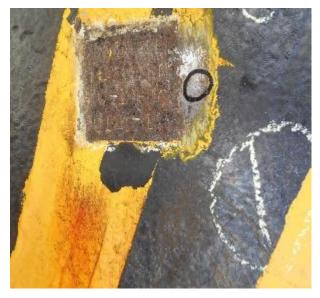

NO. 1 CARGO BLOCK

NO. 1 UPPER SHACKLE

NO. 1 LOWER SHACKLE

NO. 1 CARGO HOOK

These had to be remarked in a different area and a Class NK surveyor had to attend to verify the new stamps before cargo could be worked.