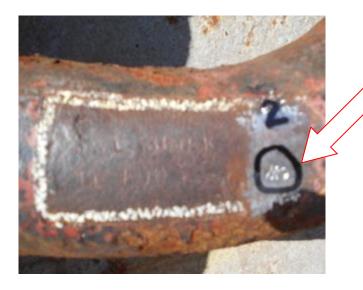

### Dear Captain

Please be aware that one of our vessels in Brisbane, Australia was off hired recently due to the cargo loose gears distinguishing marks on the sheave block, shackles and hooks not being fully visible as they had rusted away. Refer below photos.

NO. 1 CARGO BLOCK

NO. 1 UPPER SHACKLE

NO. 1 LOWER SHACKLE

NO. 1 CARGO HOOK

These had to be remarked in a different area and a Class NK surveyor had to attend to verify the new stamps before cargo could be worked.