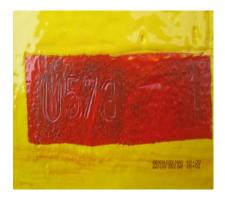

### > Identify crane diagram indicating location of markings

> Clean and locate the marked area on all the loose gear, varnish / paint the marks to prevent further deterioration of the marks.

Crane no. 4 sheave block U573-1

Crane no.4 SB70 shackles U573-2 Crane no.4 SB70 shackles U573-3

Crane no. 4 hook U573-4

> Ensure classification society approval stamp is present and legible on the loose <u>gear</u>

Marking by classification society