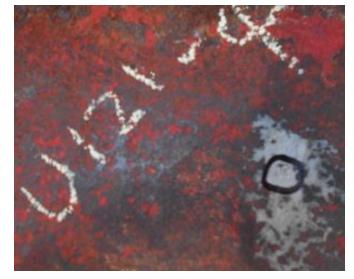

NO. 1 CARGO BLOCK

NO. 1 UPPER SHACKLE

NO. 1 LOWER SHACKLE

NO. 1 CARGO HOOK

These had to be remarked in a different area and a Class NK surveyor had to attend to verify the new stamps before cargo could be worked.